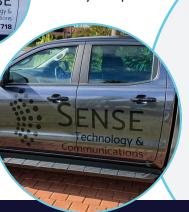

We offer cast vinyl for people who want solid colours, usually just text work or basic colour artwork.
Cast vinyl is usually used on shop fonts, windows, vehicles and more.
The applications can be seen in the images located in this document.