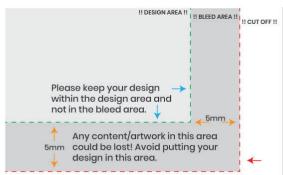

# **Bleed Area Configuration**

Anything that falls outside of the red line will definitely be removed from the print.

# edia.com.au BLEED AREA - Colour Fill

Keep your design out of the bleed area. Keep in mind that your design isn't going to be printed, but will be cut into a solid single cast colour, this colour is selected in the options section of the product.