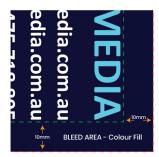

## **Bleed Area Configuration**

Use the 10mm bleed area for full colour coverage of your background. Don't place any important content into the bleed area.