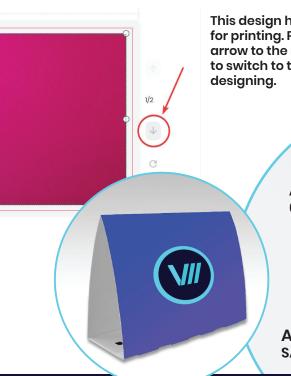

#### **Double Sided Prints**

This design has 2 sides available for printing. Please click the 'down' arrow to the right of your design to switch to the second side for designing.