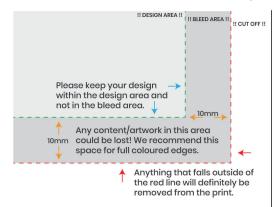

## **Bleed Area Configuration**

Use the 10mm bleed area for full colour coverage of your background. Don't place any important content into the bleed area.