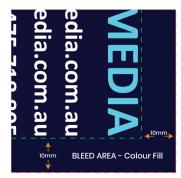

## **Artwork Requirements**

- All artwork must be in CMYK.
  RGB needs to be converted to CMYK.
- Remove registration, crop & trim marks.
- We don't have all fonts on hand, fonts in your file must be converted to outlines (curves / paths).
- 100% scale for artwork. Your artwork must match the dimensions of the product.
- Embed all images and content to the document.
- 10mm Bleed on all sides to allow for overprint and error.
- Minimum of 130DPI accepted for images embedded into the artwork (full size).
- Please upload your artwork online.
  You can also email it through to artwork@versmedia.com.au or share with our Google Drive using the above email.

## **Bleed Area Configuration**

Anything that falls outside of the red line will definitely be removed from the print.

Use the 10mm bleed area for full colour coverage of your background. Don't place any important content into the bleed area.