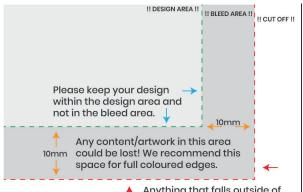

## **Bleed Area Configuration**

Anything that falls outside of the red line will definitely be removed from the print.

Use the 10mm bleed area for full colour coverage of your background. Don't place any important content into the bleed area.