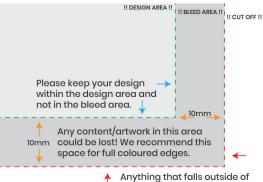

### **Bleed Area Configuration**

Anything that falls outside of the red line will definitely be removed from the print.

#### Bleed:

We will reconfigure your print to be printed at the specified size that you selected in the product options. So if your print is a little bit smaller or larger than the specified size, we will scale it accordingly, the bleed area is a buffer area so important aspects in your design are kept away from the edge of the design area.

Use the 10mm bleed area for full colour coverage of your background. Don't place any important content into the bleed area.

Extra Information

Available Sizes (L x H) : A4 - 210x297mm, A3 - 297x420mm, A2 - 420x594mm, A1 - 594x841mm, A0 - 841x1189mm, MOVIE POSTER SIZE - 686x1016mm + CUSTOM SIZING!