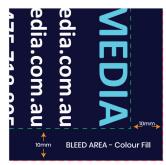

#### Bleed:

We will reconfigure your print to be printed at the specified size that you selected in the product options. So if your print is a little bit smaller or larger than the specified size, we will scale it accordingly, the bleed area is a buffer area so important aspects in your design are kept away from the edge of the design area.

Use the 10mm bleed area for full colour coverage of your background. Don't place any important content into the bleed area.

Extra Information

Available Sizes (L x H) : A4 - 210x297mm, A3 - 297x420mm, A2 - 420x594mm, A1 - 594x841mm, A0 - 841x1189mm, MOVIE POSTER SIZE - 686x1016mm + CUSTOM SIZING!