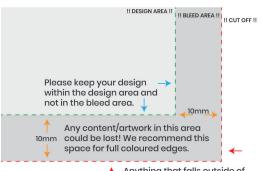

## **Bleed Area Configuration**

Anything that falls outside of the red line will definitely be removed from the print.

Use the 10mm bleed area for full colour coverage of your background. Don't place any important content into the bleed area.