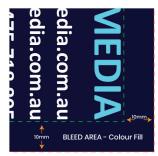

## **Bleed Area Configuration**

Anything that falls outside of the red line will definitely be removed from the print.

Use the 10mm bleed area for full colour coverage of your background. Don't place any important content into the bleed area.