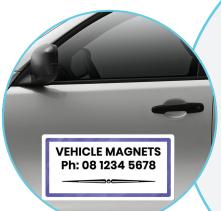

fonts in your file must be converted to outlines (curves / paths).
- 100% scale for artwork. Your artwork must match the dimensions of the product.
- Embed all images and content to the document.
- 10mm Bleed on all sides to allow for overprint and error.
- Minimum of 130DPI accepted for images embedded into the artwork (full size).
- Please upload your artwork online.
  You can also email it through to artwork@versmedia.com.au or share with our Google Drive using the above email.

## **Bleed Area Configuration**



Anything that falls outside of the red line will definitely be removed from the print.



Use the 10mm bleed area for full colour coverage of your background. Don't place any important content into the bleed area.



can be cut onto your magnetic signs at a diameter of 10mm.



## **Extra Information**

Available Sizes (L x H): CUSTOM SIZING ONLY!

Max Artwork Size (L x H): COMMON BLEED: 10mm on left, right, top, bottom.

Artboard Size with Bleed (L x H): SAME AS YOUR CHOSEN DIMENSIONS!