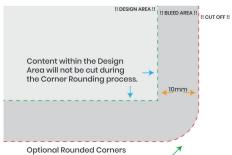

tration, crop & trim marks.
- We don't have all fonts on hand, fonts in your file must be converted to outlines (curves / paths).
- 100% scale for artwork. Your artwork must match the dimensions of the product.
- Embed all images and content to the document.
- 10mm Bleed on all sides to allow for overprint and error.
- Minimum of 130DPI accepted for images embedded into the artwork (full size).
- Please upload your artwork online.
  You can also email it through to artwork@versmedia.com.au or share with our Google Drive using the above email.

## **Bleed Area Configuration**



Anything that falls outside of the red line will definitely be removed from the print.



Use the 10mm bleed area for full colour coverage of your background. Don't place any important content into the bleed area.



can be cut onto your magnetic signs at a diameter of 10mm.



## **Extra Information**

Available Sizes (L x H): CUSTOM SIZING ONLY!

Max Artwork Size (L x H): COMMON BLEED: 10mm on left, right, top, bottom.

Artboard Size with Bleed (L x H): SAME AS YOUR CHOSEN DIMENSIONS!