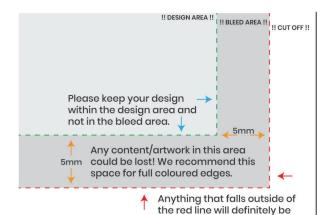

## **Bleed Area Configuration**

removed from the print.

dia.com.au

BLEED AREA - Colour Fill

BLEED AREA - Colour Fill

Use the 5mm bleed area for full colour coverage of your background. Don't place any important content into the bleed area.

## **Extra Information**

Available Sizes (L x H): 89 x 51mm (ONE SIZE!)

Max Artwork Size (L x H):
79 x 41mm (Keep your artwork in here)
COMMON BLEED: 5mm on left,
right, top, bottom.

Artboard Size with Bleed (L x H): 89 x 51mm (ONE SIZE!)