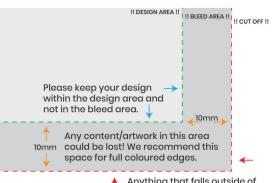

## **Bleed Area Configuration**

Anything that falls outside of the red line will definitely be removed from the print.

Use the 10mm bleed area for full colour coverage of your background. Don't place any important content into the bleed area.

> THERE IS NO BLUEPRINT TO SUCCESS YOU MUST CREATE