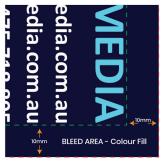

Use the 10mm bleed area for full colour coverage of your background. Don't place any important content into the bleed area.

> THERE IS NO BLUEPRINT TO SUCCESS YOU MUST CREATE