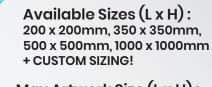

#### **Extra Information**

Max Artwork Size (L x H): 180 x 180mm, 330 x 330mm, 480 x 480mm, 980 x 980mm COMMON BLEED: 10mm on left, right, top, bottom.

Artboard Size with Bleed (L x H): SAME AS AVAILABLE SIZES!