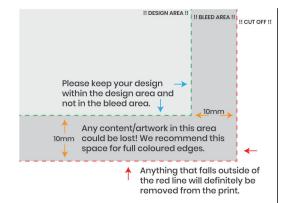

#### **Artwork Requirements**

- All artwork must be in CMYK.
  RGB needs to be converted to CMYK.
- Remove registration, crop & trim marks.
- We don't have all fonts on hand, fonts in your file must be converted to outlines (curves / paths).
- 100% scale for artwork. Your artwork must match the dimensions of the product.
- Embed all images and content to the document.
- 10mm Bleed on all sides to allow for overprint and error.
- Minimum of 130DPI accepted for images embedded into the artwork (full size).
- Please upload your artwork online.
  You can also email it through to artwork@versmedia.com.au or share with our Google Drive using the above email.

## **Bleed Area Configuration**

Use the 10mm bleed area for full colour coverage of your background. Don't place any important content into the bleed area.