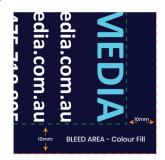

## **Bleed Area Configuration**

Use the 10mm bleed area for full colour coverage of your background. Don't place any important content into the bleed area.