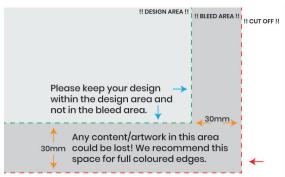

## **Bleed Area Configuration**

Anything that falls outside of the red line will definitely be removed from the print.

BANNER DESIGN ONLINE! Ph: 08 1234 5678

Use the 30mm bleed area for full colour coverage of your background. This 30mm area will be used to fold around the back side during the hemming process (if required).