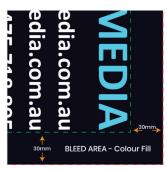

BANNER DESIGN ONLINE! Ph: 08 1234 5678

Use the 30mm bleed area for full colour coverage of your background. This 30mm area will be used to fold around the back side during the hemming process (if required).

### **Extra Information**

Available Sizes (L x H):
900 x 600mm, 1200 x 900mm,
1800 x 900mm, 2000 x 1000mm
+ CUSTOM SIZING!

Max Artwork Size (L x H):
840 x 540mm, 1140 x 840mm,
1740 x 840mm, 1940 x 940mm
+ CUSTOM SIZING! 30mm common
bleed on all sides, top, bottom, left, right.
This bleed is to allow for hemming on the
banner if you require hemmed edges.