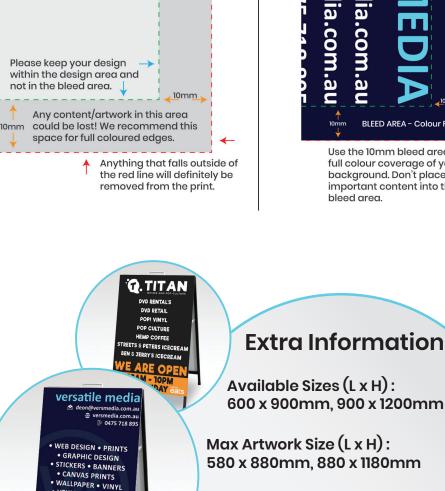

#### **Artwork Requirements**

- All artwork must be in CMYK. RGB needs to be converted to CMYK.
- Remove registration, crop & trim marks.
- We don't have all fonts on hand, fonts in vour file must be converted to outlines (curves / paths).
- 100% scale for artwork. Your artwork must match the dimensions of the product.
- Embed all images and content to the document.
- 10mm Bleed on all sides to allow for overprint and error.
- Minimum of 130DPI accepted for images embedded into the artwork (full size).
- Please upload your artwork online. You can also email it through to artwork@versmedia.com.au or share with our Google Drive using the above email.

# **Bleed Area Configuration** !! DESIGN AREA !! || BLEED AREA !! !! CUT OFF !! ia.com.a

VEHICLE GRAPHICS

 BUSINESS SIGNS ... AND MORE!

#### Artboard Size with Bleed (L x H): 600 x 900mm, 900 x 1200mm

Use the 10mm bleed area for full colour coverage of your background. Don't place any important content into the bleed area.

BLEED AREA - Colour Fil